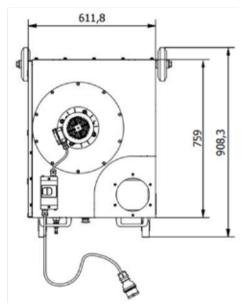

## **ROLLOUT PORTABLE INTEGRATED FUME EXTRACTION**

**ONE WELDERS** 

## **ROLLOUT PORTABLE FUME EXTRACTOR**

Translas's Rollout portable fume extractor is designed to capture and filter dry impurities created during welding, grinding and the cutting of metals.

• Meets OSHA air quality standards and increases health and safety standards by minimizing hazards that cause respiratory ailments.

• Standard arm measures 6" in diameter and fully extends to 10feet. Other sizes also available on request.

• 700 CFM at hood for powerful performance.

• Excellent three-stage filtration: aluminum mesh pre-filter, second polyester cartridge filters and final carbon after filter. Manual pulse jet cleaning comes standard and optional HEPA upgrade available.

• Unit reduces facility maintenance costs by eliminating smoke and dust before particles to settle on equipment and work surfaces.

| sions     | (L x W x H) 48" x 37" x 51" (without/with wheels) |
|-----------|---------------------------------------------------|
| age       | 3 Phase 60Hz*                                     |
| ver       | 208-240, 460 & 575 volts                          |
| t Draw    | 11 amps                                           |
| low       | 1200 cfm                                          |
| ght       | 430 lbs.                                          |
| vel @ 10′ | 85 dB(A)                                          |
| Area      | 452 ft                                            |
| ficiency  | 99.93% @ 3 microns                                |
| ptional)  | 99.97% @ 0.3 microns                              |
|           |                                                   |