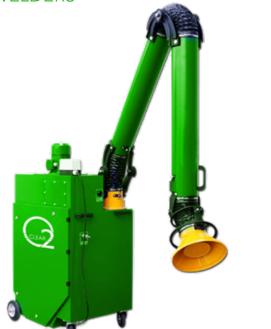

## **ROLLOUT PORTABLE FUME EXTRACTOR**

Translas's Rollout portable fume extractor is designed to capture and filter dry impurities created during welding, grinding and the cutting of metals.

• Meets OSHA air quality standards and increases health and safety standards by minimizing hazards that cause respiratory ailments.

• Standard arm measures 6" in diameter and fully extends to 10feet. Other sizes also available on request.

• 700 CFM at hood for powerful performance.

• Excellent three-stage filtration: aluminum mesh pre-filter, second polyester cartridge filters and final carbon after filter. Manual pulse jet cleaning comes standard and optional HEPA upgrade available.