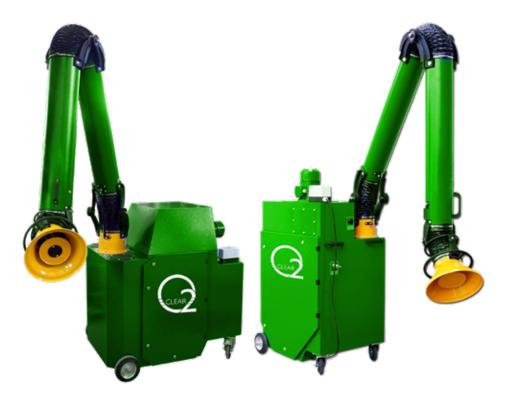

## **GIANT PORTABLE FUME EXTRACTOR**

Translas's portable fume extractor "Giant" is designed to capture and filter dry impurities created during welding, grinding and the cutting of metals.

• Meets OSHA air quality standards and increases health and safety standards by minimizing hazards that cause respiratory ailments

• Available with two arm options: 1 x 8-inch arm or 2 x 6-inch arms. Self supporting joints and flexible hoses for easy placement with smooth bore tubing for unimpeded air movement.

• 1200 CFM at hood for powerful performance.

• Excellent three-stage filtration: aluminum mesh pre-filter, second polyester cartridge filters and final carbon after filter. Manual pulse jet cleaning comes standard and optional HEPA upgrade available.