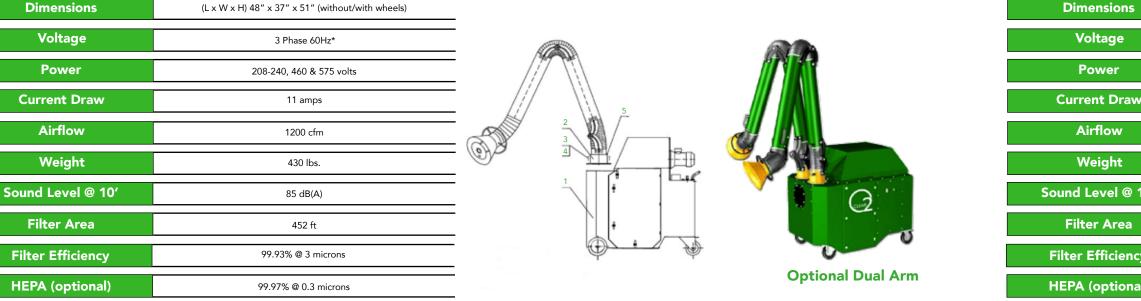

• Unit reduces facility maintenance costs by eliminating smoke and dust before particles to settle on equipment and work surfaces.

| sions     | (L x W x H) 48" x 37" x 51" (without/with wheels) |
|-----------|---------------------------------------------------|
| age       | 3 Phase 60Hz*                                     |
| ver       | 208-240, 460 & 575 volts                          |
| t Draw    | 11 amps                                           |
| low       | 1200 cfm                                          |
| ght       | 430 lbs.                                          |
| vel @ 10′ | 85 dB(A)                                          |
| Area      | 452 ft                                            |
| ficiency  | 99.93% @ 3 microns                                |
| ptional)  | 99.97% @ 0.3 microns                              |
|           |                                                   |