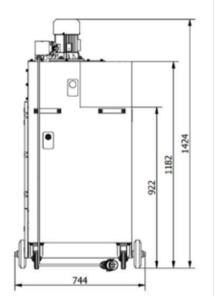

## **GIANT PORTABLE INTEGRATED FUME EXTRACTION**

## **GIANT PORTABLE FUME EXTRACTOR**

Translas's portable fume extractor "Giant" is designed to capture and filter dry impurities created during welding, grinding and the cutting of metals.

• Meets OSHA air quality standards and increases health and safety standards by minimizing hazards that cause respiratory ailments

• Available with two arm options: 1 x 8-inch arm or 2 x 6-inch arms. Self supporting joints and flexible hoses for easy placement with smooth bore tubing for unimpeded air movement.

• 1200 CFM at hood for powerful performance.

• Excellent three-stage filtration: aluminum mesh pre-filter, second polyester cartridge filters and final carbon after filter. Manual pulse jet cleaning comes standard and optional HEPA upgrade available.

• Unit reduces facility maintenance costs by eliminating smoke and dust before particles to settle on equipment and work surfaces

Dimensions

Voltage

Power

Airflow

Weight

Filter Area

3